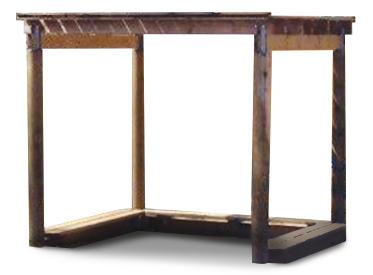

## **Three Sided Arbor**

MSRP \$4,979.00 SALE \$4,357.00

## Highlights:

- Structure has benches on three sides
- Benches at ideal height for preschoolers
- Item only available in wood
- Creates a natural group setting

**Age Group**: 2 to 5 years **Unit Size**: 8' 6" L x 8' 6" W

The classic, elegant Three Sided Arbor by Big Toys gives preschool-aged children a great place to meet, make friends, sit, and play together all under a protective wood awning. The benches on three sides of the structure offer extra seating for those who would rather not get down and dirty on the ground. Constructed from weather-resistant wood and hardware, the Three Sided Arbor is able to stand up to the elements and everyday wear and tear, so it'll be able to provide a quality place for children to rest or play for years to come. The arbor is spacious and acts as a stylish focal point for your space, whether it's a kid's park, preschool playground, or the backyard of a daycare. If you need your arbor to accommodate a pathway, there is also the Pass Through Arbor available from Big Toys.