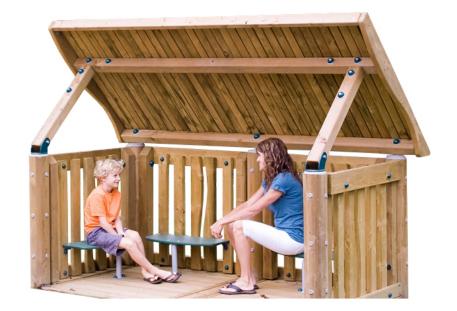

## **Youth Shelter**

MSRP <del>\$13,692.00</del> SALE \$11,981.00

## Highlights:

- Capacity for 4 to 6 children within
- Benches provided for comfortable sitting
- Slat design around the side adds airy quality
- Ground level entrance to structure

**Age Group**: 2 to 5 years **Unit Size**: 9' L x 5' W

The innovative and collapsible design of the Youth Shelter by Big Toys makes it a space-saving refuge for preschool kids to play, talk, and imagine. A clubhouse feel is created with the roof and benches that make this a cozy place to hang out, read, create, and socialize. At the same time, the open roof and slatted sides keep the structure open and easy to enter and exit. Parents and supervisors can also easily keep track of children within. Whether you prefer the natural wood look or prefer the metal and plastic, this structure is tough and durable, able to remain open to use throughout the year and for many years to come. The structure can hold between four to six children, so there's plenty of opportunity to really get the party started. And, thanks to the shelter's ground-level design, it's ADA accessible, so everyone can join the fun.