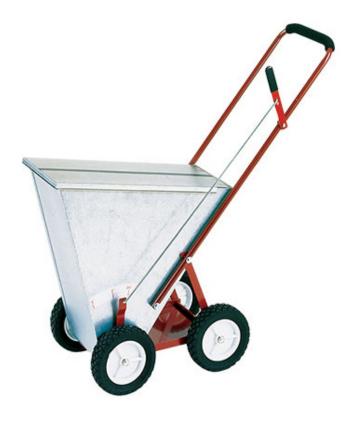

## **Dry Line Marker**

MSRP <del>\$415.00</del> SALE \$259.00

## Highlights:

- Strong, durable wheels
- Available in 4 different sizes
- Glides easily when pushed
- Simple to operate

Draw a perfect line and guide them toward the goal with the Champion Sports Dry Line Marker. Featuring an easy-tonavigate wheelbarrow, the Dry Line comes in several different sizes to accommodate your needs and can hold either 25, 35, 60 or 100 pounds. It also features four heavy-duty wheels, and the galvanized steel bucket can be adjusted to fit your needs, from two inches to four-inch lines. The guide strip provides leverage and precision, while the ABS plastic agitator allows for clean stripes of the marker. The Dry Line features an easy-to-push design, making it suitable for people of varying ability levels. It ships in two cartons and is easy to assemble. The 100 pound variety is our heavyduty edition and is great for both professional and school stadiums.