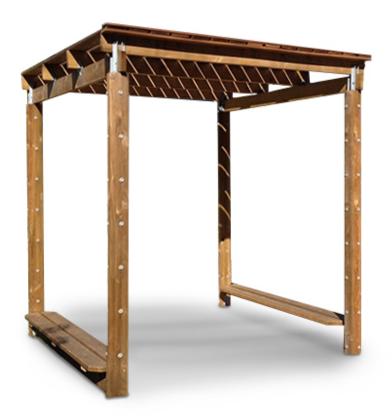

## **Pass Through Arbor**

MSRP \$4,448.00 SALE \$3,892.00

## Highlights:

- Benches placed on either side
- Creates an attractive covered area
- Excellent transition piece between activity sites
- Only available in wood version

Unit Size: 8' 6" L x 8' 6" W

Ride a bike or walk underneath a gorgeous and shady canopy with the Big Toys Pass Through Arbor. This attractive playground accessory is an ideal way to add a little charm to your playspace. Not only does it add a natural way to improve the look of your walkway, it comes with benches on both sides, so the little guys can take a seat and enjoy the day after they tucker themselves out running about. The arbor is large enough to arch over a sidewalk or to stand alone in a backyard or playground, giving you a lot of options for how you employ this item. The Pass Through Arbor also makes for a fantastic trellis upon which to grow beautiful vines and flowering climbing plants. Finally, the structure is ADA accessible, allowing all kids and adults to enjoy it. We also offer Big Toys' Three Sided Arbor as a play option.