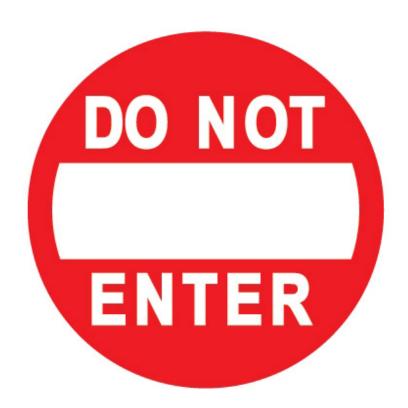

## **Do Not Enter Sign**

MSRP <del>\$231.00</del> SALE \$197.00

## Highlights:

- Teaches children basic traffic symbols
- Made for use on a trike track
- Mounted on a portable base
- Able to be used indoors or outdoors

Age Group: 2 to 5 years

Keep patrons safe and signal that you mean business with our "Do Not Enter" sign. This well-constructed and eye-catching panel is mounted on a portable base that can be posted to different places on your path or recreation space. Move it indoors once a renovation project is over and increase the longevity of your sign. The "Do Not Enter" sign measures 37.5" tall and is a great resource for schools, parks, and community centers--especially ones undergoing changes or construction. Note: any trike path must be placed outside of the use zone to insure safety of your riders and pedestrians.