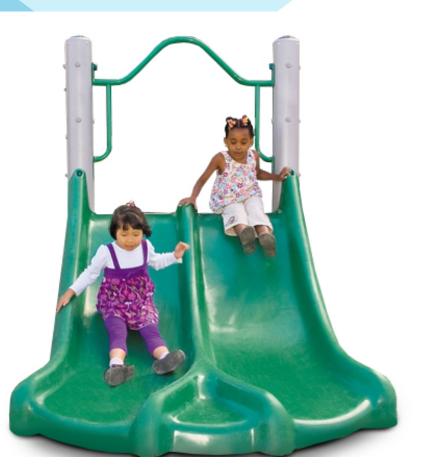

## **Embankment Slide**

MSRP <del>\$3,238.00</del> SALE \$2,834.00

## Highlights:

- Built into the ground
- Safer than traditional slides
- Two children can race to the bottom
- Funnels children in two different directions

**Age Group**: 2 to 5 years **Use Zone**: 17' 6" L x 16' 6" W

Tots will be all smiles as they zip down their favorite grassy hill with the utterly charming and sweet Embankment Slide. A safe alternative to taller, freestanding slides, this version is accessible for kids to navigate all by themselves, which helps them to build independence and confidence. It offers a gentle (and picture-worthy!) ride to the bottom and has easy-to-grasp handrails for extra peace of mind. The slide is constructed of heavy-duty weatherproof commercial-grade plastic. It comes available in many colors to match your specific needs. Your kids aged two to five will zoom down the Embankment slide time after time, delighting in safe physical play. This slide does require a hillside and access from the exit back to the entrance.