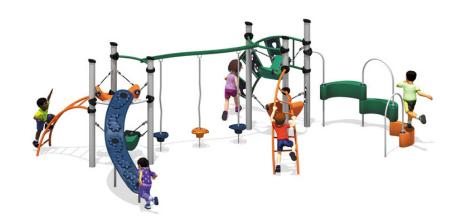

## Highlights:

• Futuristic looking play system

• Original and unusual looking climbers

• Three spinners for children

• Children can climb in all sorts of directions

Age Group: 5 to 12 years

**Use Zone**: 36' 5" L x 28' 3" W x 8' H

The Voyage play structure encourages kids to forge their own trails as they navigate through the series of adventurous activities. The Swoop Climber, Explorer Wall, and Twisted Trident activities all offer exciting twists on standard metal climbers. The NaviClimb and Playshell Climbers have wacky plastic shapes to climb. But the most unique feature of the Voyage playset is its three Suspended Playshells, which offer a truly unique climbing experience. Tying the whole structure together is the Curved PlayPod Traverse, which kids can cross to get from one side of the playset to the other without ever touching the ground.