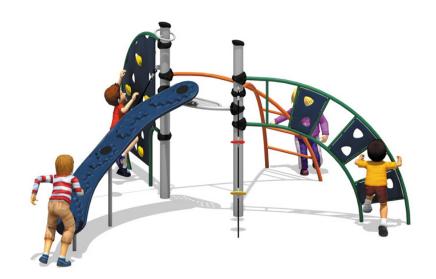

## Highlights:

- Compact climbing structure with multiple activities
- Climbing activities vary
- Brightly and contrasting colored structures attract children
- Engages children's core muscles

**Age Group**: 5 to 12 years

**Use Zone**: 27' 1" L x 26' 11" W x 8' H

The Global is an incredible climbing structure that adds a thrilling selection of physically engaging activities to any playground. Its branching design makes it so that children can easily navigate from one element to the next, getting to enjoy a range of different activities which provide exercise for many different areas of the body. The Global's activities include an X-Climber, Challenge Climb, Explorer Wall, a NaviClimb, a Single Disk Cable, and a Double Disk Cable. Kids will delight in exploring all of the fun challenges that this play structure has to offer, and are certain to find plenty of games to play on it with their friends.