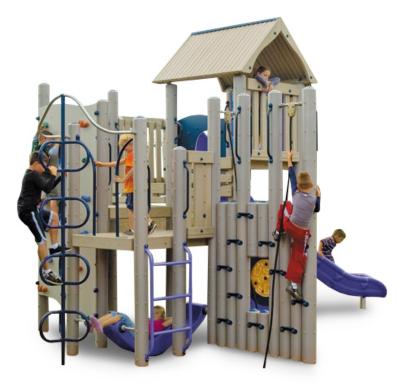

Age Group: 5 to 12 years

The Mountaineer is a structure that is perfect for adventurous kids who love to climb. And no matter how they like to climb or how much of a challenge they want, there are great activities here for everyone. The two climbing panels on the corner of the structure offer a traditional rock wall with molded plastic grips, while the Climbing Wall offers a realistic climbing and rappelling experience with a rope. There is also a Loop Climber, Vertical Access Ladder, and Wacky Wood Climber which kids can use to reach the elevated top deck, which has a balcony and Bubble Panel for observation. The structure is available in beautiful wood, or durable metal.