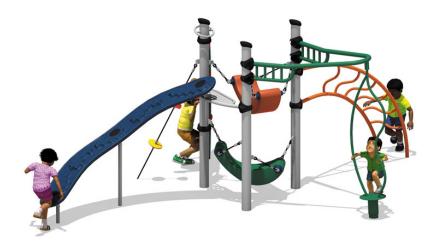

## **Columbus**

MSRP \$22,074.00

**SALE \$19,315.00** 

## Highlights:

Compact climbing structure

• Helix Spinner offers a different type of event

• Multiple suspended Playshells

• Offers a challenge without getting very high

Age Group: 5 to 12 years

**Use Zone**: 31' 2" L x 24' 9" W x 8' H

Kids won't be the first to discover fun on the Columbus playset, but there is plenty here to be shared by all. The variety of different activities ensure that there is something for everyone, and their close placement makes it easy to navigate from one challenge to the next without touching the ground. The curving Challenge Climb that protrudes from the structure resembles a billowing sail, leading kids on a voyage to excitement and adventure. The other climbing activities offer many other ways to climb, for a healthy and well-rounded play and exercise regimen. It even has a twirling Helix Spinner.