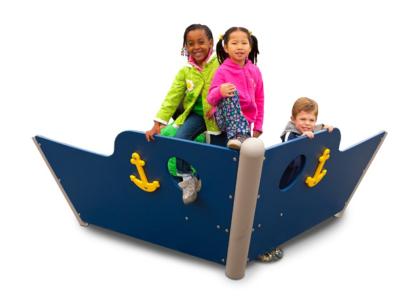

## **Ship's Bow**

MSRP \$3,042.00 SALE \$2,662.00

## Highlights:

- Simulates the front of a boat
- Encourages children to engage in pretend
- Contrasting colors add visual interest around the bow
- Comes complete with two adorable anchors

Age Group: 2 to 5 years

All aboard, mateys, and batten down the hatches for hours of imaginative play with our playground Ship's Bow. Install this lifelike and charming Ship's Bow as an independent activity or a playset-adjacent accessory to your structure. It comes in nautical blue with bright yellow ship's anchor accents and boasts an angled exterior. Children ages two to five will pretend to sail the high seas, collaborating to create dramatic play scenarios in which they act as captains, pirates, mermaids, and more. The ship's bow accommodates eight to ten people and measures 21'10" x 17'10." Made from sturdy, weatherproof plastic and durable hardware, the Ship's Bow will hold up to the elements and stay seaworthy through years of everyday use. This accessory is available in either inground or surface-mount options.