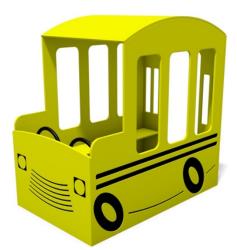

## **Big Toys School Bus**

MSRP <del>\$6,224.00</del> SALE \$5,446.00

Highlights:

- Inviting cartoon proportions
- Dual front steering wheels
- Benches on either side of the interior
- Elongated side windows

**Age Group**: 2 to 5 years **Assembled Dimensions**: 3' 2" L x 5' 2" W x 5' 1" H

Head to the bus stop and cue up "Wheels on the Bus" with our vibrant, lifelike playground School Bus. The perfect compliment to your schoolyard, park, or playground, our large, carefully-crafted School Bus will facilitate hours of imaginative and dramatic play for children ages two to five. Lots of window cut-outs allow parents to comfortably supervise the action inside, and make for great photos. Dual spinning steering wheels encourage children to pretend they're orchestrating the bus's daily commute. Incredibly detailed black accents, like headlights, wheels, and front grates, add charm and elevate the structure's aesthetic. The School Bus seats up to three to four children and can be installed both indoors and outdoors.