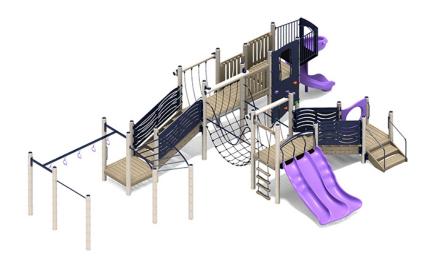

## Highlights:

- Complex structure with a variety of events
- Features a triple slide
- Combines rope climbers with ladder climbers
- Has something for everyone

**Age Group**: 5 to 12 years

**Use Zone**: 52' 10" L x 38' 10" W x 7' 6" H

The Robinson is a wild play system with a castaway theme. Its most eye-catching feature is the net bridge that links the two sides of the structure, which swings and sways as more kids climb on it. Both sides have their own slides. The upper area has a large Spiral Slide, while the lower side has a Triple Slide where kids can ride with their friends. It also has two overhead climbers for important upper-body excercise, and a climbing wall with ropes to grip for support. The Robinson can be ordered with your choice of metal or natural wood materials.