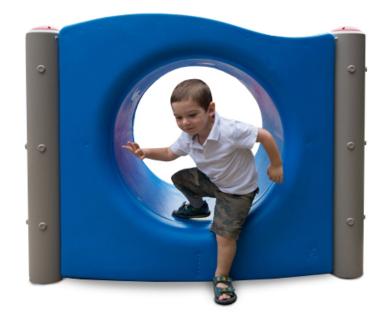

## **Crawl Through Tunnel**

MSRP <del>\$2,172.00</del> SALE **\$1,901.00** 

## Highlights:

- Excellent event for young children
- Curved top adds extra interest
- Rounded lip on entry and exit makes it safer
- Smooth internal surface

**Age Group**: 6 months to 5 years **Use Zone**: 16' 6" L x 15' W x 3' H

Come on through, kids, and enter your next adventure with the Crawl Through Tunnel. An excellent accessory that promotes physical and imaginative play, the Crawl Through Tunnel is perfect for children ages 6-23 months or 2-5 years and measures 4'6" x 3'0". With its asymmetric top border, peek-a-boo and walk-through porthole, and strong sides, it makes a great addition to an existing playset or a stand-alone playground focal point. The Crawl Through Tunnel is constructed of durable, weatherproof plastic and sturdy hardware, and built to withstand years of daily use. Ask about our available plastic color palettes to personalize your accessory.