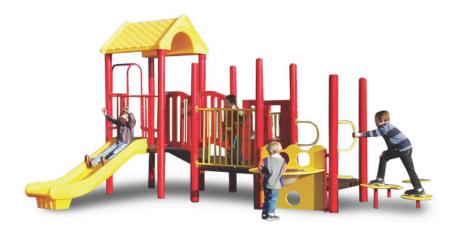

## **Amy Modular Playground**

## Price \$13,857.00

**Age Group**: 5 to 12 years **Footprint**: 14' x 20' **Use Zone**: 26' x 32'

Amy is spread out and offers several fun playground events on a single structure. This unit comes with stepping stones and a large gable roof for visual and shade purposes. Available in a 3.5 and 5 inch post size. Each Amy structure is custom built in Park Hills, Missouri. Find other attractive play structures and free-standing events online at AAA State of Play.