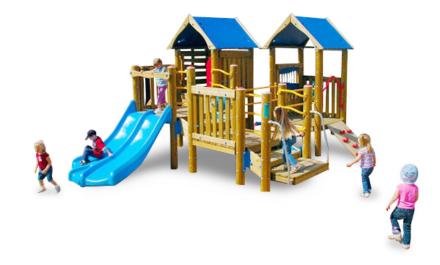

## Highlights:

- Two roofed areas
- Double slide on one side
- Various height levels for play
- Multiple activities on all sides of the structure

**Age Group**: 2 to 5 years

Use Zone: 26' 6" L x 32' W x 4' H

Reminiscent of a dreamy, woodland shelter, the Hamlet is a cozy, eco-chic structure built for kids of all ages and ability levels. Made of 81% recycled materials, the Hamlet Playset is the perfect choice for environmentally-conscious consumers and administrators hoping to decrease their footprint and reuse materials.

Stylish, ethically-sourced, and functional, the Hamlet playhouse features an array of amazing play accessories, including a suspended bridge, a xylophone enclosure, an ADA accessible transfer point, a rock climber, a sand chute and sand wheel, a flower panel, a hideaway bench, and a double slide. And because it's ADA accessible, it features accessories to meet every child's needs, making kids of all ability levels feel at home. The Hamlet is an inclusive, mindful, and beautiful structure that seeks to help children build their self esteem while engaging their imaginations. It measures 26'6" x 32'0" and can hold between 25 to 29 kids comfortably.