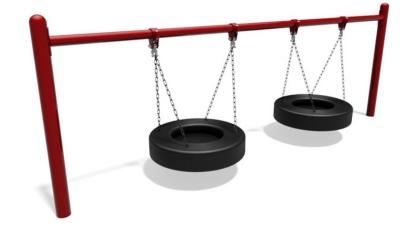

## **Rock & Glide**

MSRP \$1,399.00 SALE \$1,225.00

## Highlights:

- Available as a single or double
- On sturdy posts
- Perfect addition to any playground
- Extremely well balanced

Age Group: 6 to 23 months

**Use Zone**: 23' 3" L x 14' 5" W x 3' 8" H

You'll never "tire" of swinging and swaying with our unique and exciting Rock and Glide set. Perfect for children ages 6 - 23 months, the Rock and Glide tire set allows children to safely move and swing while promoting the use of recycled materials. The swing set has a use zone of 279" x 173" x 44" and a very low fall height, making it safe for young children at the beginning of their gross motor development. Each tire swing fits one toddler, and a sturdy frame and pinch-resistant chain are durable enough to hold up to years of everyday use.