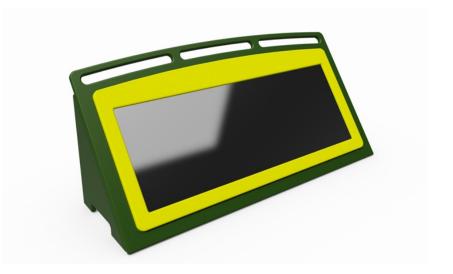

## **Mirror Sensory Box**

## Highlights:

- Reflective play panel
- Set at a slight angle
- Bright yellow border
- Hand holds on the top

Assembled Dimensions: 4' L x 1' 4" W x 1' 9" H

Kids will see themselves clearly with the innovative and unique Mirror Sensory Box. Watch as kids delight in admiring their reflections, and those of their peers, with an angled mirror that reflects visual cues, helping kids to develop their sensory skills and perception. The top portion includes safe, slotted handles that make repositioning a breeze. The mirrored box is idea for children ages 6-23 months and has a use zone: 48" x 16" x 21". This playtime accessory can entertain up to three children at a time and makes a fabulous addition to any preschool classroom, learning center, or daycare.