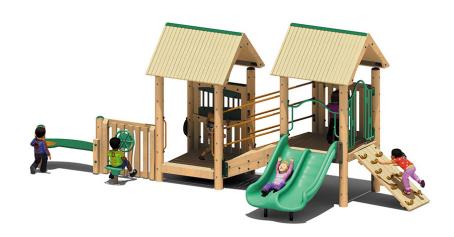

Use Zone: 36' L x 21' 6" W x 3' H

Wander into a world of imaginative and physical play with the Discovery Playset. Featuring a gorgeous natural color palette, and composed of 85% recycled content, including 9,656 milk jugs, the Discovery play model is an eco-chic and environmentally-conscious wonderland. Ideal for children ages two to five and older, the Discovery features a wide range of engaging activities, including a Big Wheel, Find N Seek, Xylophone, Rock Climb, DuoChute slide, Playpod Pedestal, and a wheelchair accessible transfer point so that children of all ability levels can enjoy it. The Discovery measures 36'0" x 21'6" with a fall height of 3'0". It can hold up to 18-20 children comfortably. Safari hats not included.