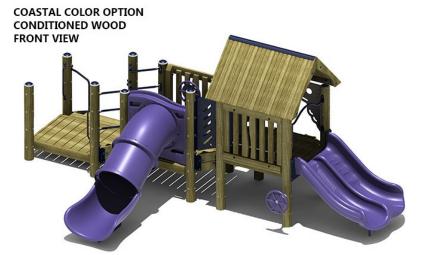

## **Bungalow**

## Highlights:

- Engaging play set for ages young children
- Exercises children's gross motor skills
- Children can race down the double slide
- Multiple steering wheels located at multiple points

**Age Group**: 2 to 5 years **Use Zone**: 28' 6'' L x 27' W x 3' H

Hang out in an eco-friendly fashion with our charming and activity-packed bungalow. With its compact design and multi-activity layout, the Bungalow is an ideal playset for playgrounds with limited space. Featuring 78% recycled content, including 7584 milk jugs, the Bungalow boasts a giant tube slide, hideaway bench, rock climb, big wheel, and DuoChute slide. It also has a wheelchair accessible transfer point so that kids of all ability levels can enjoy the Bungalow. The Bungalow is perfect for children ages two to five years old and measures 28'6" x 27'0". With a capacity of up to twenty-two kids, it's the ideal gathering place for kids to engage in hours of social, physical, and imaginative play.