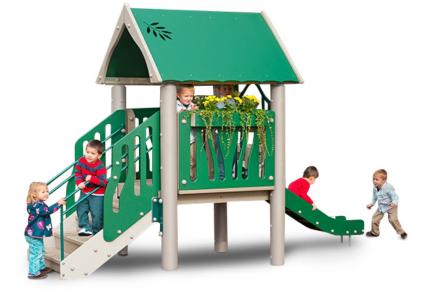

## Highlights:

- Fun structure made for young children
- Wavy cutouts adorn the sides
- Slide at the front
- Simple steps at the back

**Age Group**: 2 to 5 years **Use Zone**: 24' 6" L x 17' W x 2' 6" H

Welcome to Tot Town! Population: ten to twelve happy kids. Tot Town is a classic post-and-deck structure featuring lots of wonderful accents, like a whimsical roof with leaf and star patterns, a BigWheel panel, a flower box panel, and ground-access stairs. Perfect for kids ages two to five, as well as those 6-23 months old, the Tot Town Playset boasts a natural color scheme and is composed of 74% recycled materials, including 6,000 re-used milk jugs. The Tot Town is also available in wood: EC-201. The Tot Town Playset has a use zone of 24'6" x 17'0" and will elevate an school playground or park green space.