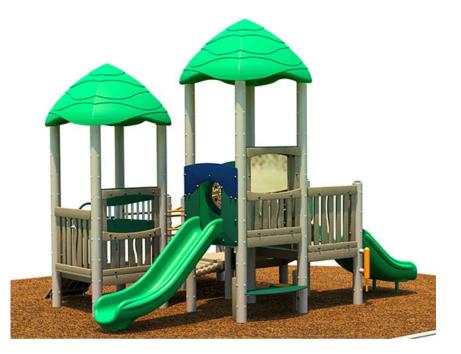

## Burrow

MSRP <del>\$36,552.00</del> SALE \$31,983.00

Highlights:

- Two roofed areas
- Musical and visual activities
- Great setup to provide multiple social opportunities
- Rocking bridge connects a smaller roofed area with the greater structure

**Age Group**: 2 to 5 years **Use Zone 1**: 31' 6" L x 26' 9" W x 4' H

Escape to a treehouse-inspired paradise with the imaginative, charming, and unique Burrow playset. Designed to look like a house high in the sky, the Burrow features a series of platforms with rooftops resembling canopies of leaves. The Burrow boasts a set of exciting accessories, including a xylophone, big wheel with a base, rock climb, wobbly walk, DuoChute slide, whistle, and labyrinth. It comes in recycled metal and plastic or conditioned wood options and can fit an entire class--30 to 40 children--making it a boon for teachers and caregivers alike. The Burrow set measures 31'6" x 26'9" with a fall height of four feet.