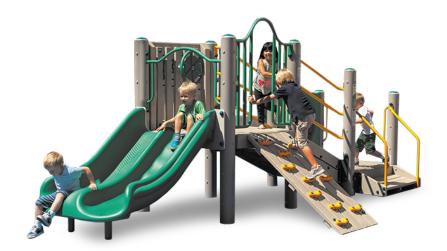

## Highlights:

• Inclined climbing wall

• Duo Chute slide on the front

• Fun steering wheel by the slide

• Encourages children to play together

**Age Group**: 2 to 5 years

**Use Zone**: 20' 6" L x 29' 6" W x 3' H

Have a small play area but need a place to entertain kids? Enter the economic and vibrant Chalet playset. Its compact footprint and smart design make it the perfect structure for a park or small childhood daycare center. The Chalet offers a host of play activities, including a DuoChute Slide, Big Wheel, Rock Climb, and Labyrinth Panel. Plus, it comes in either recycled metal and plastic or conditioned wood, making it an eco-friendly choice for environmentally-conscious caregivers and administrators. The Chalet accommodates ten to twelve children ages two to five and measures 20'6" x 29'6". And with a natural color palette, it looks right at home in your outdoor classroom or green space.