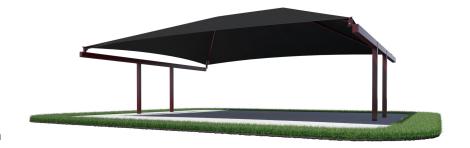

## Two Column T Cantilever Shade

## Highlights:

- For bleachers that are 10 rows high
- Four sturdy support posts create the "T" structure
- Added distance on either end keeps the support posts out of the way
- Provides shade and shelter from rain or sun while on the bleachers

Ideal for shading a row of ten bleachers, as well as parking lots, play areas, and more, the Two Column T-Cantilever Shade makes an attractive and steady shade structure to keep patrons protected from the sun. The double T-shaped columns with rectangular shades create a broad, shady overhang that's elegant and functional, preserving the look and feel of your stadium, park, or business. The umbrella comes in an array of powder-coat colors and fabric hues, with the option of installing an electrical access panel. This Shade works beautifully in a host of settings, keeping customers cool and happy, ensuring your business, ball game, or park and recreation space thrives, regardless of the weather. Inquire about specific dimensions and customizable options.