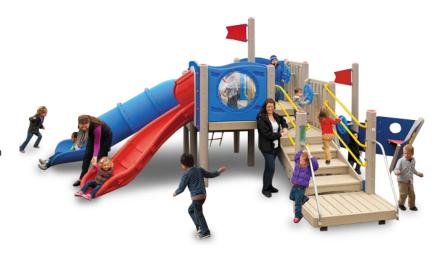

## Highlights:

- Wonderful sea-faring themed structure
- Tube and curved slides
- Ship's Bow is at the front of the structure
- Boarding net at the rear for children to climb up

**Age Group**: 2 to 5 years **Use Zone**: 39' L x 30' W x 4' H

Enter a world of delightful, dramatic, and aquatic play with the SS BigToy, a playset crafted to evoke adventures on the high seas. Your tiny captain, first mate, and the entire crew will discover a wide array of activities, including multiple slides, lookouts, a Boarding Net, and two BigWheels. It features a wheelchair accessible transfer point, making it a ship for children of all ability levels, while a ship's bow adds realistic flair. Featuring a ship's bow and large mast flag, the SS BigToy fits up to 22-24 children, making it ideal for class outings. Constructed of gorgeous conditioned wood and recycled plastic, the SS BigToy measures 39'0" x 30'0".