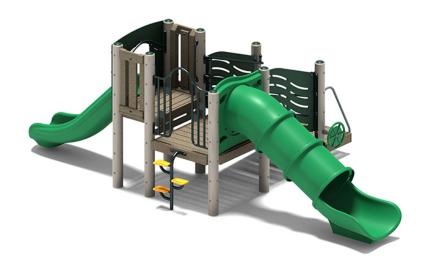

## Merriment

MSRP \$17,308.00 SALE \$15,145.00

## Highlights:

- Compact play set full of fun for young children
- Vine-like Column Climber on one side
- BigWheel by the steps up
- Has both a tube slide and traditional straight slide

Age Group: 2 to 5 years

Use Zone: 33' 4" L x 23' 8" W x 4' H

With this product's tube slide, straight slide, climbing column, and big wheel accessory, explorers of the Merriment play set will find that this play structure lives up to its name. This delightful playtime structure is ideal for children ages 2 to 5 and can accommodate up to 20 kids comfortably. Constructed in a natural color palette using beautiful conditioned wood with recycled plastic and metal details, the Merriment play structure is eco-friendly and tons of fun. A wheelchair access platform makes the space ADA-friendly by allowing for easy transfers, while ground-level activities provide interest for kids of all ability levels. The Merriment play set measures 33 feet 4 inches by 23 feet 8 inches and is sure to provide hours of physical play and entertainment. And at a price of just \$15,145, it's also a great value!