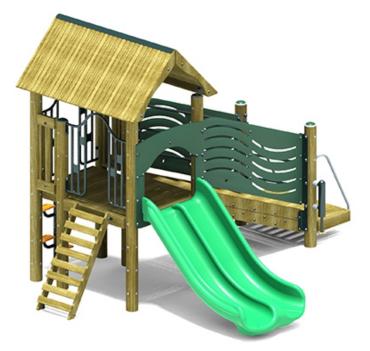

## **Double Dutch**

MSRP <del>\$24,077.00</del> SALE \$21,068.00

## Highlights:

- Cute rung ladder up
- Stairs on the other side
- Village house feel because of the slatted roof
- DuoChute slide down

**Age Group**: 2 to 5 years **Use Zone**: 27' 9" L x 25' W x 4' H

It's time to "Go Dutch" with our gorgeous and natural playset. With its charming and quaint wooden elements, a bevy of physically-engaging accessories, and striking eco-chic design, the Double Dutch structure is sure to elevate your playground or green space and become a gathering place that facilitates social play. Featuring a DuoChute slide, platforms of varying heights, a column climber, modular stair, and whistle, the Double Dutch Playset is any kid's dream. And thanks to a wheelchair access platform, the Double Dutch Model is perfect for children of all ability levels. The structure comfortably fits up to twenty children. Ideal for preschool aged children, the Double Dutch provides countless hours of imaginative fun.