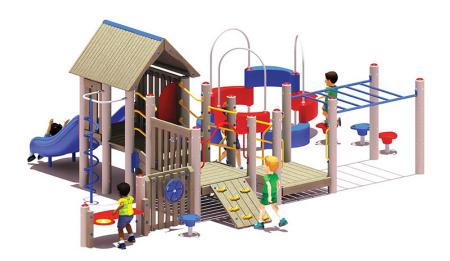

## Highlights:

- Two complete separate play areas
- PlayShell Climber and pedestals make one area
- Main structure offers a variety of activities
- Play Counter with Bowl and Big Wheel are an imagination area

Age Group: 2 to 5 years

Use Zone: 37' 10" L x 29' 9" W x 5' H

No matter your child's interests, the Delight Playset will keep your child--or grade school class--occupied for hours. An imaginative paradise for kids ages two to five and older, the Delight sports an array of innovative and activity-packed accessories. The set features a DuoChute Slide, Access Stairs, a colorful PlayShell Climber, a Curly Climber, a Play Counter with Bowl, and a rock climb. One of our largest-capacity playsets, the Delight Structure fits up to fifty children comfortably, making it an accessory for schoolyards and parks. Plus, a wheelchair transfer station means that the Delight it ADA accessible, inviting children of all ability levels to participate in the fun. The playground set has a use zone measuring 37'10" x 29'9" and is constructed from sustainable materials.