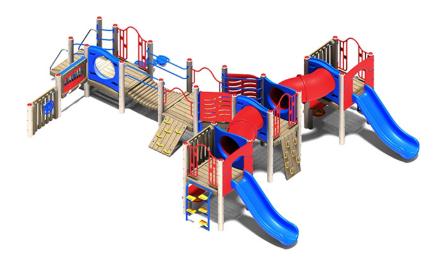

## Hide & Seek

MSRP \$51,472.00 SALE \$45,038.00

## Highlights:

- Complete play system
- Multiple climbing points
- Variety of pretend play areas
- Connecting tubes between elevated areas

**Age Group**: 2 to 5 years

**Use Zone**: 44' 3" L x 34' 8" W x 4' H

Finally, you've found the perfect playset with our sprawling and accessory-packed Hide & Seek jungle gym. Rendered in beautiful primary colors, and boasting a carefully-crafted frame of conditioned wood, the Hide & Seek playset features sixteen exciting activity zones, including multiple slides, a xylophone, climbers, broad platforms, tunnels, and more. This expansive playset can fit up to fifty children comfortably, making it a boon for teachers and caregivers alike. Plus, the Hide & Seek Set is ADA accessible, making it great for kids of all ability levels.