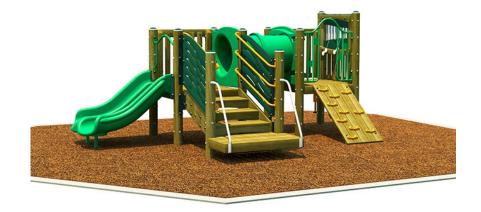

## Highlights:

- Two distinct areas with a tube connecting them
- Stairs and climbing wall
- Fun xylophone on one side
- Slides help kids get down to repeat

**Age Group**: 2 to 5 years

Use Zone: 29' 1" L x 23' 5" W x 3' H

Create a hub for discovery with our eco-chic and inviting Hub Playset. This handsomely-crafted structure features many fun accessories, including a DuoChute Slide, Whistle, Rock Climb, Wave Panel, and Connecting Tunnel. Constructed of 54% FSC content, the wood jungle gym is ideal for children ages two to five and can hold up to twenty children comfortably. Wheelchair-accessible entry makes the playset ADA compliant, so that children of all ability levels can participate in active and social play. The set has a fall height of three feet and a use zone measuring 29' 1" x 23' 5". Stylish metal and recycled plastic details make the playset a welcome focal point to any schoolyard or playground.