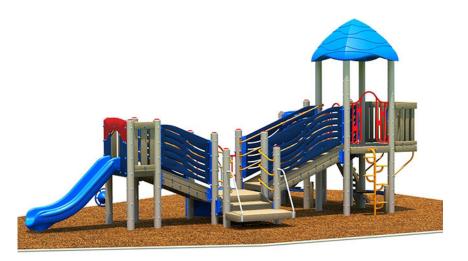

## Highlights:

- Interesting v-shaped structure
- DuoChute slides on one end and straight on the other
- Column climber and PlayShells introduce fun climbing adventures
- Fun BigWheel on one side

Age Group: 2 to 5 years

**Use Zone**: 42' 1" L x 32' 3" W x 5' H

Discover a playset full of wonderful accessories and charming details with the wooden Laurel activity center. Constructed from 58% sustainable Forest Stewardship Council Certified Wood, with recycled plastic details repurposed from milk jugs, the Laurel lives up to its nature-friendly namesake. Activities include a Labyrinth, Wave Panel, Playshell Adapter, Solo Chute Slide, Column Climber, Play Counter, DuoChute Slide, Slanted Crate Climber, Large Wheel, and more! Wide platforms of varying heights provide lots of room for kids to run and explore. The Laurel measures 42'1" x 32'3" and, from end to end, can comfortably fit up to 35 kids and entertain them for hours. It's also ADA accessible, making it the perfect play structure for kids of all ability levels.