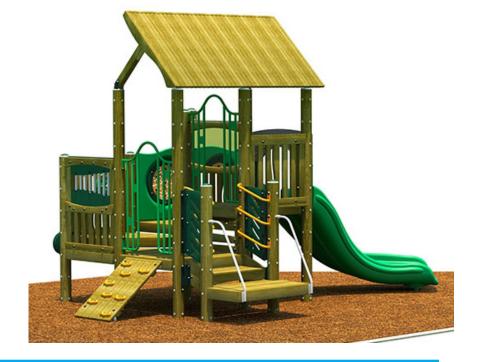

## Roost

## Highlights:

- Extremely fun but compact play structure
- Curved DuoChute slides
- Invent-a-Game, BigWheel, and Labyrinth
- Packed full of climbing opportunities

**Age Group**: 2 to 5 years

Use Zone: 31' 9" L x 34' 11" W x 4' 6" H

Kids will delight in ruling the roost with this compact and action-packed playset. Perfect for small green spaces and daycare centers, it features a whole slew of engaging activities for kids of all interests, including an Enclosure Mirror, Curved DuoChute Slide, Wacky Wood Climber, Rock Climb, Invent-a-Game, Enclosure Xylophone, Big Wheel, and Labyrinth. The Roost is a sustainably-constructed playset and boasts 70% Forest Stewardship Council Certified Wood Content, as well as recycled plastic and scrap metal. Ideal for children ages two to five and older, the Roost measures 31'9" x 34'11" with a fall height of 4'6", and can fit up to thirty children of all ability levels thanks to its ADA accessible design.