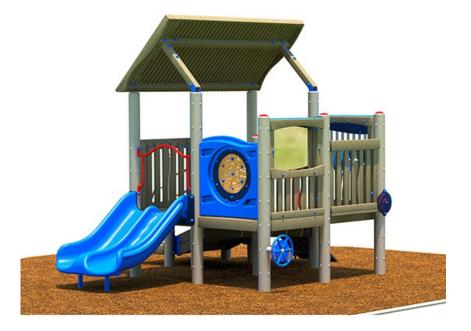

Use Zone: 27' 7" L x 25' W x 3' H

Kids will take a break from the everyday, and explore activities on platforms of varying heights, with the Hideout Playset. Featuring lots of fabulous accessories, like the DuoChute Slide, Labyrinth, BigWheel and Column, Enclosure with Mirror, Enclosure with Big Wheel, Find-N-Seek, Enclosure Xylophone, and Rock Climb, the Hideout is constructed from 67% Forest Stewardship Council Certified Wood content and recycled plastic and scrap metal. The Hideout's compact layout, measuring 27'7" x 25'0," makes it an excellent option for small green spaces, playgrounds, and care centers. It can comfortably accommodate fifteen to twenty children of all ability levels, thanks to its ADA accessible design, and boasts an awning and low fall height for added safety.