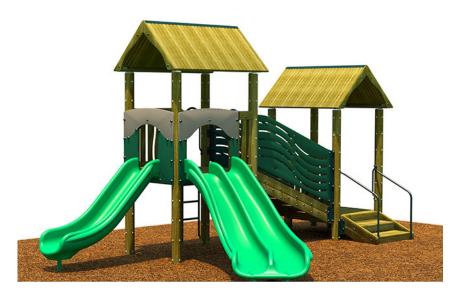

## Highlights:

- Elevated play structures
- ADA Accessible allowing everyone to play together
- A variety of slides
- Two roofed areas with interconnecting stairs

**Age Group**: 2 to 5 years

Use Zone: 34' 11" L x 27' 3" W x 4' 6" H

Enter an exciting playscape full of fun activities with the charming, distinctive Alcove Playset. This play structure is perfect for schools and parks looking for a structure with lots of slide action. The Alcove features a curved DuoChute Slide and a SoloChute slide, meaning three kids can zip and race to the bottom at the same time. The wooden Alcove model is constructed of 61% Forest Stewardship Council Certified Wood content, making it a sustainably-sourced option. Not to mention, plastic details are rendered recycled milk jugs and include scrap metal. Accessories include an Enclosure with Big Wheel, Whistle, a Slide pole, Vertical Access Climber, two slides, and Activity Rail. The use zone measures 34'11" x 27'3" and can fit up to twenty children at a time.