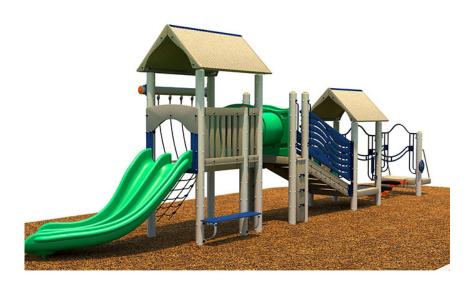

## Highlights:

- Curved DuoChute slide at the "peak" of the play structure
- Various climbing apparatus
- Bench under the highest point
- Fun crawl through tube at the midpoint of the structure

Age Group: 2 to 5 years

Use Zone: 52' 1" L x 21' 1" W x 4' 6" H

Featuring twelve amazing activities and a sprawling design, the Harbor Playset has something for everyone. Constructed from 70% sustainably-sourced, Forest Stewardship Council Certified wood content, and featuring recycled plastic and scrap metal details, the Harbor playset is an environmentally-conscious choice for caregivers and administrators. Its accessories include a Curved DuoChute Slide, Play Counter, Climb Wall Platform, Invent-a-Game, Whistle, Stepping Stone Bridge, Big Wheels, Net Cargo, Tube Tunnel, Wave Panel, and more. It measures 52'1" x 21'1" and can fit up to 35 children comfortably, making it a boon for teachers during recess. ADA accessible, it's the perfect structure for children ages two and up of all ability levels.