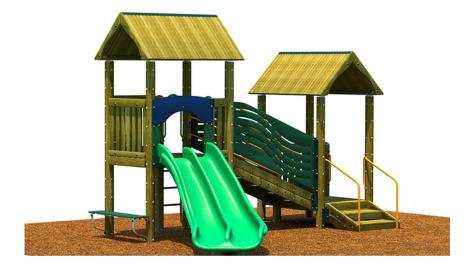

## Highlights:

- DuoChute slide to race friends down
- Bench beside the slide
- Ladder to climb up on one side
- Steering wheel at the back

**Age Group**: 2 to 5 years

**Use Zone**: 31' 1" L x 27' 5" W x 4' 6" H

Escape to an inviting playset, boasting dual towers and a carefully-crafted wood structure, with the Habitat Jungle Gym. The Habitat has six engaging activities, and thanks to its space saving design, it's perfect for compact green spaces in parks, schoolyards, and day care centers. Made from 75% sustainably-sourced, Forest Stewardship Council Certified wood content, and featuring recycled plastic and scrap metal details, the Habitat is a nature-friendly choice, intelligently reusing materials. The Habitat model includes a Curved DuoChute Slide, Play Counter, Vertical Access Climber, Slide pole and Curly Step, Big Wheel, and Whistle. It is ADA accessible to fit up to twenty kids of all ability levels.