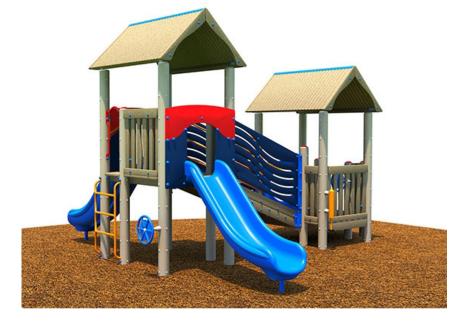

## Highlights:

- Two steering wheels
- SoloChute slide on one side
- Bubble windows to look through
- Slow ascent steps or quick up ladder

**Age Group**: 2 to 5 years **Use Zone**: 29' 7" L x 30' 7" W x 4' 6" H

Embrace a playset full of sophisticated charm and design with the Greenhouse. This model boasts a gorgeous wood layout with dual towers and gable roofs. It features seven engaging activities, including a Wave Panel, Bubble, Whistle, two SoloChute Slides, and a Vertical Access Climber. Constructed from 67% sustainably-sourced, Forest Stewardship Council Certified wood content, along with recycled plastic and scrap metal details, the Greenhouse lives up to its namesake and makes an excellent eco-friendly choice for schools, parks, and daycare centers.