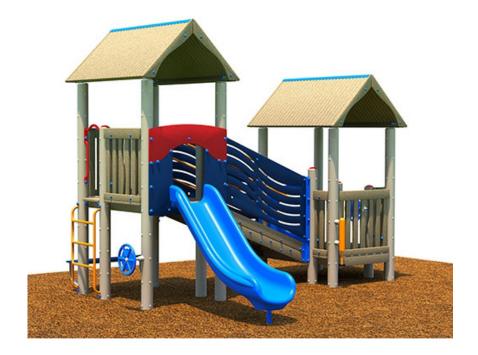

## Highlights:

- Varied leveled structure
- Whistle is on one side
- Two big wheels on the structure
- Great for children to work on their social interactions and sharing

**Age Group**: 2 to 5 years

Use Zone: 29' 7" L x 22' 7" W x 4' 6" H

Climb into our compact, smartly-designed playset with the Cavern. This set boasts an attractive wood layout, with dual towers and a gable roofline, and it comes with seven fun activities for kids of all interests. The Cavern's active accessories include a Bubble, Whistle, Enclosure with Big Wheel, Play Counter, Vertical Access Climber, Slide Pole and Curly Step, and SoloChute Slide. The structure is constructed of 75% sustainably-sourced, Forest Stewardship Council Certified wood content and boasts recycled plastic and scrap metal details. The Cavern makes an excellent choice for organizations seeking to optimize small green spaces, and it can accommodate up to 25 children of all ability levels, thanks to its ADA accessibility. Whimsical cave creatures not included!