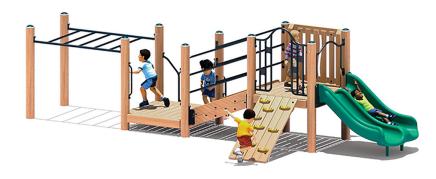

## Highlights:

- Very close to the ground for safety
- Climbing wall, stairs and climbing bars
- DuoChute Slide at the front for added excitement
- Great structure for everyone to play together

**Age Group**: 2 to 5 years

**Use Zone**: 35' 7" L x 20' 1" W x 5' H

Invite children to explore in an open-air, activity-packed structure with the Terrace Playset. This unique design allows teachers, parents, and caregivers to watch as children engage in physical and social play. This sprawling set features four awesome activities: an Overhead Ladder, Modular Stairs, a Rock Climb, Big Wheel, and DuoChute Slide, upon which kids can race to the bottom. The structure features a sustainable design, constructed from 76% Forest Stewardship Council Certified recycled content, and it also boasts recycled plastic and scrap metal details. The Terrace Playset makes an excellent choice for parks and large schoolyards. It has a wheelchair access point so that children of all ability levels can join in on the fun, and it accommodates up to 25 kids.