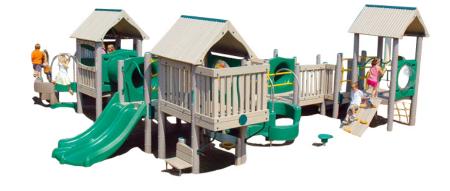

## Courtyard

**Age Group**: 2 to 5 years

**Use Zone**: 40' 6" L x 45' 6" W x 4' 7" H

Envision a vast plaza brimming with fun with the innovative Courtyard Playset. Connecting landings and a vast array of activities make this the perfect model for parks and schools with lots of lawn space. Interactive accessories include two Rock Climbs, a Wobbly Walk, Big Tube Slide, Overhead Ladder, Boarding Net, Bubble Panel, Big Wheel, Playshell Traverse, Play Counter, Balcony, Cozy Corner Seat, DuoChute Slide, Big Tube Tunnel, Xylophone Enclosure, Window Panel, and Playshell Fort. A wheelchair access point makes the structure ADA accessible and inclusive of kids of all ability levels. A fantastic tool for teachers and caregivers, the Courtyard accommodates a whopping 65 kids! Plus, it's constructed with 71% Forest Stewardship Council Certified recycled content, making it a sustainable choice.