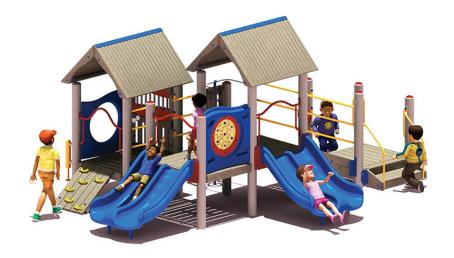

## Highlights:

- Two DuoChute slides for four times the fun!
- Climbing wall on one side
- Xylophone to create tunes on
- Zigzag shape that makes it easy to socialize

**Age Group**: 2 to 5 years

**Use Zone**: 33' 5" L x 27' 6" W x 5' H

The Quest is an amazing playset that is perfect for adventurous kids. It has two sets of DuoChute Slides so that up to four children can ride at once. The Curly Climber, Rock Climber, and ADA accessible Transfer Station offer plenty of different ways to access the structure, so that anyone can reach it. There is a musical chimes Enclosure Panel as well as a Whistle, so that kids can create their own sounds and music while they play. The Quest playset is available in a wide range of colors, and with either wood or metal building materials, depending on your preference.