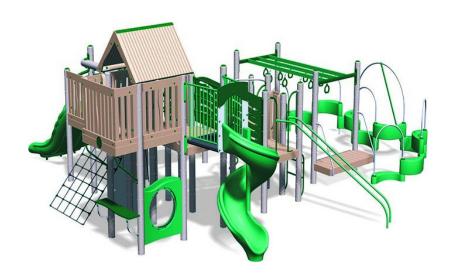

## Highlights:

- Mixes the best of all worlds into one amazing play structure
- Trio Slide and a Spiral Slide
- Handring Maze and PlayShell Travers for climbing
- Even a cargo net

**Age Group**: 5 to 12 years

**Use Zone**: 46' L x 49' 6" W x 7' H

The Legacy playset has plenty of room so that tons of kids can enjoy it at once. Whether you order it in natural wood or durable metal, it will stand as the centerpiece to any playground for years to come. Children can navigate around the structure by using any number of fun activities like the Banister Bars, Playshell Travelers with Slidepole, and Handring Maze. They can move up and down from the elevated platforms by using the Cargo Net, Mountain Climber, or Curly Climber. And of course, for an even faster way down, there is a large Spiral Slide and a smaller Triple Slide.