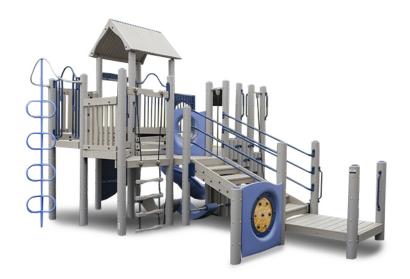

## Highlights:

- Two different types of vertical climbers
- Climbing wall with multiple handholds
- Fun PlayShell seats underneath
- Spiral slide at one end

**Age Group**: 5 to 12 years

**Use Zone**: 29' L x 33' 6" W x 8' H

The Hickory playset is a fortress of fun. From its 78-inch upper deck, children can get a spectacular view of the surrounding playground while enjoying the shade of the decorative rooftop. There are a large number of climbing options for kids to use as they move around the structure, including a Rope Ladder, Loop Ladder, and Climbing Panels. There is even a separate climbing wall where children can climb vertically while hanging onto a rope for support. The Hickory playset is available with your choice of wood or metal building materials, as well as plenty of color options.