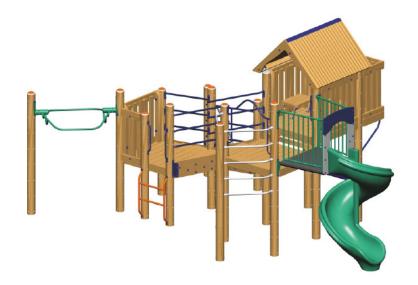

## Highlights:

- Elevated structure with a spiral slide
- Pushpull bar encourages play with others
- Stairs wrap up to give children full view of the playground
- Bench for resting at one place

**Age Group**: 5 to 12 years

**Use Zone 1**: 27' L x 34' W x 6' 6" H

The Retreat playset is the perfect getaway for kids who want to escape from the stresses of school and everyday life. It has a series of safe stairs that lead up to an observation deck with a height of 78 inches. Up there, they can look around the playground from the balcony, relax under the shade of the pointed roof, or go down the twisted Spiral Slide. The Pushpull located at the base of the structure has two handles, which a pair of kids can hold onto and swing each other back and forth. The Retreat is available with wood or metal structural materials.