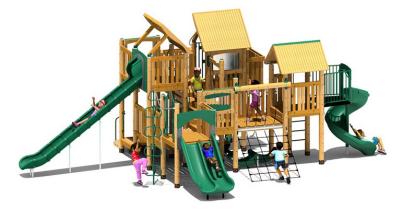

## Highlights:

- Multiple different areas to explore
- Three slide experiences
- Various climbing entry points
- Engages children in conversation with each other

**Age Group**: 5 to 12 years **Use Zone**: 50' 6" L x 37' W x 8' 6" H

The Pine playset is a huge multi-level structure that is brimming with slides, climbers, and activities for kids to enjoy. This includes its huge Modular Slide, which is likely to be the tallest on the playground. There is also a smaller Spiral Slide and a Duochute Slide for kids who prefer a smaller and gentler slides. With a Loop Climber, Rope Ladder, and Cargo Net, among other climbers, kids have plenty of different ways to reach the upper levels of the structure. Activities beneath the raised platforms, like the Playshell Seats, ensure that every bit of space is utilized.