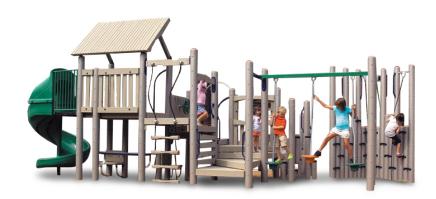

## Legend

## Highlights:

- Fun fence like climbing wall
- PlayPod Travese encourages core strength
- Multiple events spread throughout the structure and area
- Actively encourages socialization and cooperative play

**Use Zone**: 42' L x 24' W x 6' 5" H

The Legend is an incredible playset that is perfectly suited for active kids. It has plenty of climbing activities which offer different levels of challenge to perfectly suit kids of all age groups and skill levels. This includes the Rope Ladder, Wacky Wood Climber, and Curly Climber which are used to reach the top deck and the huge Spiral Slide. There are also a series of Log Climber Clusters on the ground level, which lead up to the large Climbing Wall. There is even a Playpod Traverse, with swinging and swaying plastic steps for kids to cross.