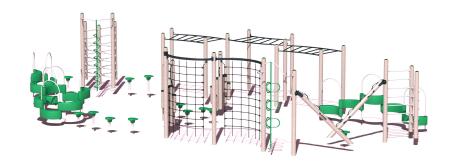

## Highlights:

- Climbing focused play structure
- Combines group and solo activities in one play area
- Focuses on building full body strength
- Includes balancing exercises as well

**Age Group**: 5 to 12 years

Use Zone: 65' L x 38' 6" W x 6' 11" H

The Mauna Loa playset is an amazing obstacle course of activities for kids to complete. Children will strive to complete each activity in the outer shape of the activity. These include numerous Playshells and Playpods for children to step and leap across, a triple set of Curved Overhead Ladders to help build upper body strength, and a set of Curved Vertical Nets for sideways climbing that uses both arms and legs. There is a shortcut through the middle of the course to make it easier for kids to move at their own pace or catch up with their friends.