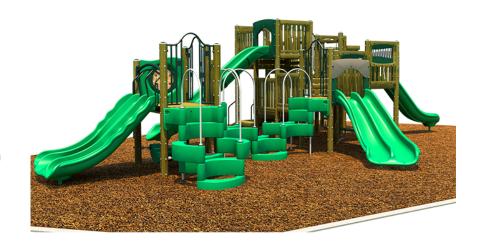

## Conundrum

MSRP \$80,766.00 SALE \$70,671.00

## Highlights:

- Bursting with single and multiple slides
- Elevated play area varies in height
- Two very distinct sections to the overall structure
- Variety of events for everyone to engage in

**Age Group**: 5 to 12 years

**Use Zone**: 54' 6" L x 39' 5" W x 8' 6" H

It is not hard to figure out why kids love the Conundrum Playset. It combines climbers, slides, and unique activities into one compact multi-leveled structure. There are a total of seven slides on this structure, including a double slide and a triple slide, where kids can race their friends to the bottom. The large variety of slides means that kids can always find one that is the right size for them, and that they will never have to wait in line for any of them. In the shade beneath the upper decks, there are PlayPad Climbers for kids to traverse.