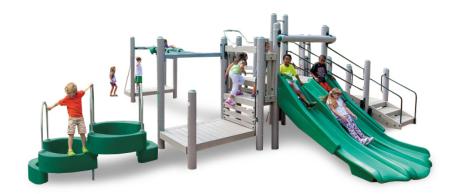

## **Pinnacle**

MSRP \$32,968.00

**SALE \$28,847.00** 

## Highlights:

- Low piece of playground equipment
- Lots of fun in one central area
- PlayShells on one side
- Triple slide creates ready social interactions

**Age Group**: 5 to 12 years

**Use Zone**: 39' 6" L x 29' W x 5' 5" H

Traverse to the top, and stake your claim (to fun!) with the Pinnacle Playset. This activity-packed model integrates a variety of accessories, enticing kids of all ages and skill levels to engage in social and physical play. Through their imaginative romp, kids will develop both hand-eye coordination and balance skills. The Pinnacle features lots of activities, including a Triple Slide, Firefighter's Tower, Mountain Climb, Curly Climber, Sky Game, and Play Shell Traverse. It also features a wheelchair transfer point, making it a playset for children of all ability levels. The Pinnacle is constructed from 62% Forest Stewardship Council Certified wood content and can comfortably accommodate up to 34 kids.