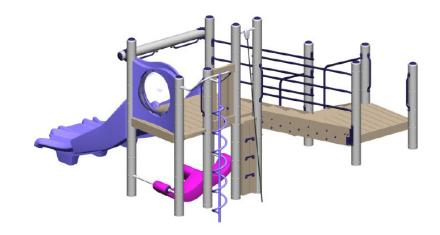

## **Escapade**

MSRP <del>\$22,610.00</del> SALE \$19,784.00

## Highlights:

- Triple slide at one end
- Fun climbers on the back
- Extremely accessible stairs
- Cozy little seats underneath

**Age Group**: 5 to 12 years

**Use Zone**: 27' L x 22' 6" W x 5' 5" H

Compact, yet expertly designed for maximum fun, the Escapade boasts two climbing activities and our fabulous Triple Slide. Children will delight in scaling the Curly Climber or Mountain Climb, or take a seat and socialize with friends on the Escapade's PlayShell seats below. Made from 69% Forest Stewardship Council certified wood content, the structure is a smart and sustainable choice for parents and administrators seeking to reduce their footprint. The playset accommodates up to 24 school-aged kids, while require a space of only a moderate amount of space. Sturdy and stylish, the Escapade will hold up to years of everyday use, becoming a meeting hub for social and active play, and hours of adventure!